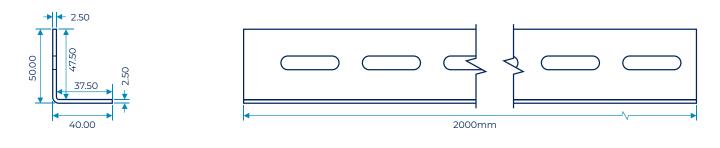

### Steel Angle Profile Diagram

40mm x 50mm x 2m

Warranty: Lifetime.

For more information about this product or, to place an order **click here** 

| Code      | Size             | Thickness | Weight | Colour     |
|-----------|------------------|-----------|--------|------------|
| S-AP4050G | 40mm x 50mm x 2m | 2.5mm     | 3.09kg | Galvanised |